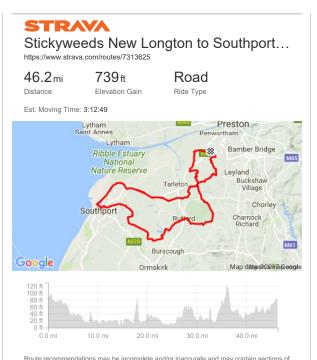

Route recommendations may be incomplete and/or inaccurate and may contain sections of private land and/or sections of terrain that could be challenging or hazardous. Always use your best judgement about the safety of road and trail conditions and follow traffic and property laws. Est. Moving Time based on your avg speed of 14.4 mi/h over last 4 weeks